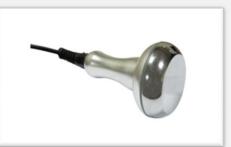

#### **IV** Specifications:

LCD Screen: 8.4 inch Color LCD Touch Screen Supply voltages: 220 V ~ 50/60 Hz / 110 V ~ 50/60 Hz Net Weight: 20Kg (without accessories)

Vacuum & bipolar RF treatment probe

Electroporation and Phototherapy treatment Probe (One BIO with color photon)