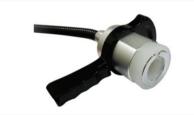

#### **IV** Specifications:

LCD Screen: 8.4 inch Color LCD Touch Screen Supply voltages: 220 V ~ 50/60 Hz / 110 V ~ 50/60 Hz Net Weight: 20Kg (without accessories)

Vacuum & bipolar RF treatment probe

Electroporation and Phototherapy treatment Probe (One BIO with color photon)