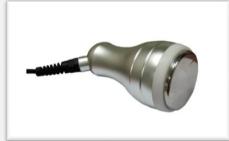

#### **IV** Specifications:

LCD Screen: 8.4 inch Color LCD Touch Screen Supply voltages: 220 V ~ 50/60 Hz / 110 V ~ 50/60 Hz Net Weight: 20Kg (without accessories)

Vacuum & bipolar RF treatment probe

Electroporation and Phototherapy treatment Probe (One BIO with color photon)