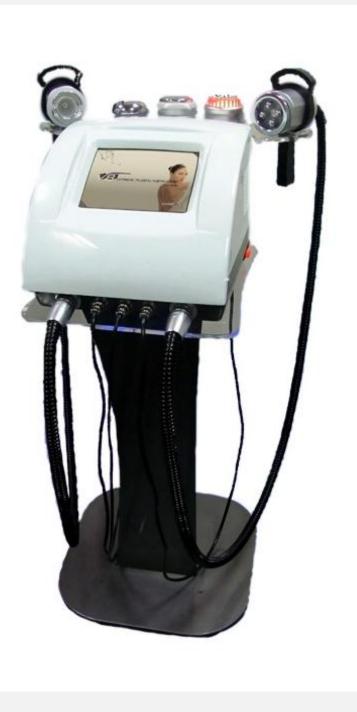

## I photo

Type: HS-CV8

## 5 in1 intelligent platform for fat reduction

#### **II** Applications:

Weight loss, fat dissolves cellulite reduction

Body shaping, body contour

Skin tightening, wrinkle removal and face lifting

Lymphatic detoxification

Improve blood circulation

#### III Features & Advantages:

Large color touch screen, easy for operation

ABS machine material

Mini beautiful appearance

Water-proof "plug and play" handles

Five handles for different treatments on various parts

High-tech: vacuum, RF, ultrasonic cavitations, electrotherapy, LED therapy

#### **IV** Specifications:

LCD Screen: 8.4 inch Color LCD Touch Screen Supply voltages: 220 V ~ 50/60 Hz / 110 V ~ 50/60 Hz Net Weight: 20Kg (without accessories)

Vacuum & bipolar RF treatment probe

Electroporation and Phototherapy treatment Probe (One BIO with color photon)

27K cavitations treatment probe

8 inch Color LCD Screen