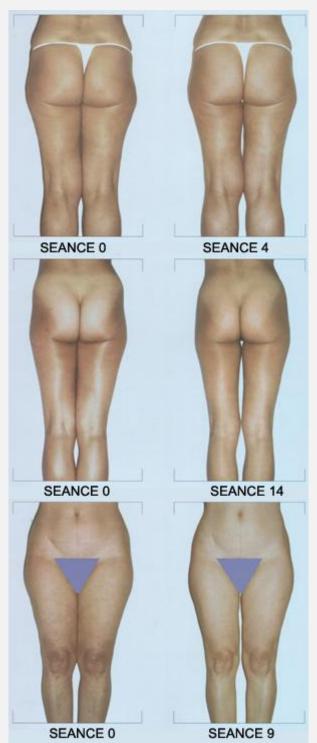

oval and face lifting

Lymphatic detoxification

Improve blood circulation

#### III Features & Advantages:

Large color touch screen, easy for operation

ABS machine material

Mini beautiful appearance

Water-proof "plug and play" handles

Five handles for different treatments on various parts

High-tech: vacuum, RF, ultrasonic cavitations, electrotherapy, LED therapy

#### **IV** Specifications:

LCD Screen: 8.4 inch Color LCD Touch Screen Supply voltages: 220 V ~ 50/60 Hz / 110 V ~ 50/60 Hz Net Weight: 20Kg (without accessories)









Vacuum & bipolar RF treatment probe



Electroporation and Phototherapy treatment Probe (One BIO with color photon)



27K cavitations treatment probe







8 inch Color LCD Screen

# 5 in1 intelligent platform for fat reduction

### V Before &After: