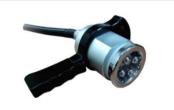

ght loss, fat dissolves cellulite reduction

Body shaping, body contour

Skin tightening, wrinkle removal and face lifting

Lymphatic detoxification

Improve blood circulation

#### III Features & Advantages:

Large color touch screen, easy for operation

ABS machine material

Mini beautiful appearance

Water-proof "plug and play" handles

Five handles for different treatments on various parts

High-tech: vacuum, RF, ultrasonic cavitations, electrotherapy, LED therapy

#### **IV** Specifications:

LCD Screen: 8.4 inch Color LCD Touch Screen Supply voltages: 220 V ~ 50/60 Hz / 110 V ~ 50/60 Hz Net Weight: 20Kg (without accessories)









Vacuum & bipolar RF treatment probe



Electroporation and Phototherapy treatment Probe (One BIO with color photon)



27K cavitations treatment probe







8 inch Color LCD Screen

# 5 in1 intelligent platform for fat reduction

### V Before &After: